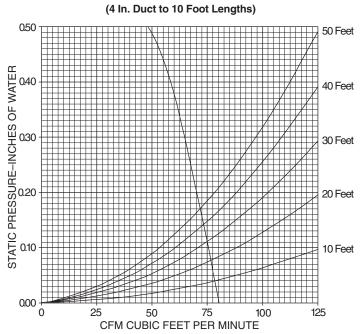

#### MODEL 769RL CERTIFIED TEST DATA

AIR PERFORMANCE CURVE

### The air delivery of a ventilating system may be determined by:

- Determine the equivalent duct length for each 90 degree elbow by adding one foot of duct length for each inch of duct diameter, (i.e., a 4-inch diameter duct elbow equals 4 feet equivalent duct length).
- 2. Add the total straight length of duct and the equivalent length for each elbow to obtain the total equivalent duct length.
- Locate the intersection of the fan performance curve and the total equivalent duct length curves and draw a vertical line down to the (cfm) scale and read the system air performance.

HVI-2100 CERTIFIED RATINGS comply with new testing technologies and procedures prescribed by the Home Ventilating Institute, for off-the-shelf products, as they are available to consumers. Product performance is rated at 0.1 in. static pressure, based on tests conducted in a state-of-the-art test laboratory. Sones are a measure of humanly-perceived loudness, based on laboratory measurements.