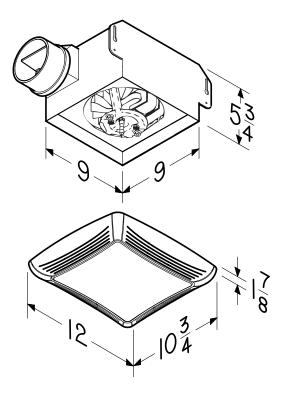

#### **DESIGN FEATURES**

| Air Delivery:      | 70 cfm.                            |
|--------------------|------------------------------------|
| Sound Level:       | 3.0 Sones.                         |
| Dimensions:        | Housing: 9" x 9" x 5¾".            |
|                    | <b>Grille:</b> 12" x 10¾".         |
| Lamp:              | One 100W maximum A19               |
| -                  | (bulb not included)                |
| Material &         |                                    |
| Component Data:    | Housing: Galvanized steel.         |
|                    | Grille: Engineered resin.          |
|                    | Lens: Translucent white polymeric. |
|                    | Reflector: Aluminum.               |
|                    | Damper: Polymeric.                 |
| Motor:             | Shaded pole, thermally protected.  |
| Electrical Rating: | With one (1) 100 watt bulb:        |
| -                  | 120 VAC, 60 Hz, 2.0 A              |
| Blower Wheel:      | One-piece polymeric,               |
|                    | 4¾" diameter.                      |
| Duct Size:         | 4" diameter.                       |
| Mounting:          | Mounting flange provided.          |
| 9                  | 0 0 1                              |

#### MODEL 769RL DIMENSIONS